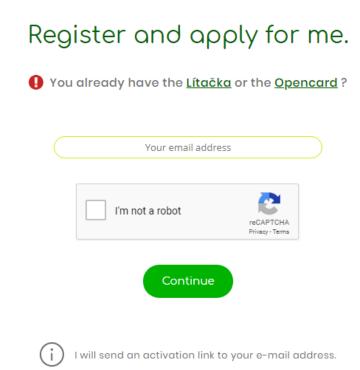

- Enter you email address
- You will receive an activation link which will allow you to continue in the registration

Create a password

- Enter your personal data and load your photo
- Photo requirements correspond to passport/ID card photo
  - More on:
    <a href="https://www.litacka.cz/frequently-asked-questions#will-you-need-a-photo-to-get-the-card">https://www.litacka.cz/frequently-asked-questions#will-you-need-a-photo-to-get-the-card</a>