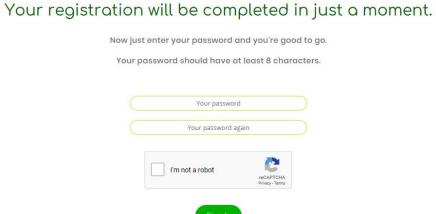

- Enter you email address
- You will receive an activation link which will allow you to continue in the registration

Create a password

- Enter your personal data and load your photo
- Photo requirements correspond to passport/ID card photo
  - More on:
    <a href="https://www.litacka.cz/frequently-asked-questions#will-you-need-a-photo-to-get-the-card">https://www.litacka.cz/frequently-asked-questions#will-you-need-a-photo-to-get-the-card</a>