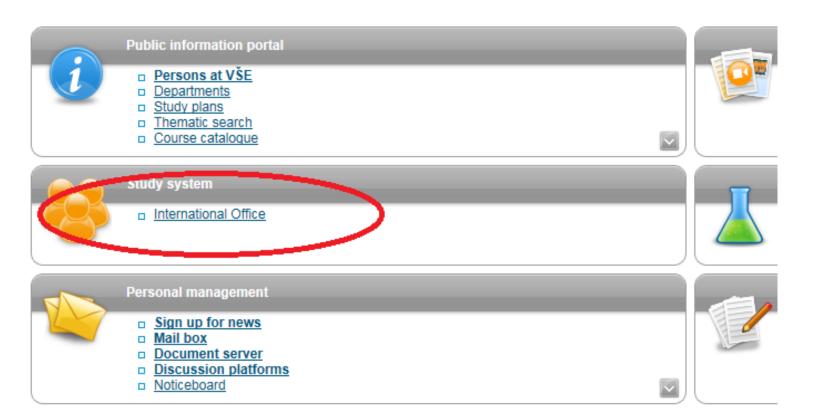

mination Procedure**

### Guide for coordinators



International Office

+420 224 098 547

exchange@vse.cz

### **Student Nomination**

Student nomination is generally taking place:

- from March till April (for Fall Semester and Full Academic Year)
- from March till October (for Spring Semester)



# 1. Log into the university system InSIS

### Link here: <u>http://insis.vse.cz/?lang=en</u>







#### Admission procedure

E-application form to study at VŠE 
 Admission procedure results 
 Course application 
 Application to U3V



### Information about VŠE

- Persons at VŠE 
   Validity verification of identification cards
   Departments
   Thematic search
   Types of ID cards in use
- Public document server



## 2. Choose section "Study system" and click on the "International Office"





### 3. Choose section **"Student mobility - visiting"** and click on the **"Nominations of Students"**

### International Office

This menu unifies the applications intended for the work of the Foreign Affairs Department.



Back to Personal administration



# 4. Select the department of the International Office

### Nominations of students - select department

Use the application to nominate students under foreign agreements.

#### Select a department:



<u>Back to Foreign Relations Office</u>
 <u>Back to Personal administration</u>



## 5. Select the relevant study period

### Nominations of students

Use the application to nominate students under foreign agreements.

The table shows periods open for student nominations.



#### History

The table shows past period only. Records i