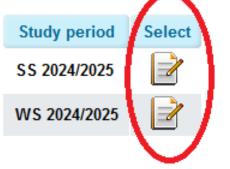

## 5. Select the relevant study period

### Nominations of students

Use the application to nominate students under foreign agreements.

The table shows periods open for student nominations.

#### History

The table shows past period only. Records in this period can only be viewed.

Please be careful about the study period
 SS 2024/2025 = Spring Semester 2025
 WS 2024/2025 = Fall Semester 2024