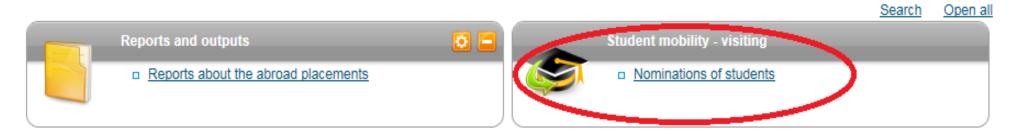

### 3. Choose section **"Student mobility - visiting"** and click on the **"Nominations of Students"**

### International Office

This menu unifies the applications intended for the work of the Foreign Affairs Department.

Back to Personal administration