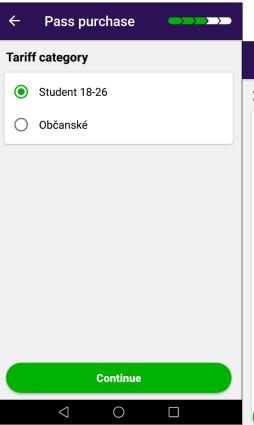

#### 8) Choose the tariff category

Student discount (tariff) is applicable only to students up to age of 26!