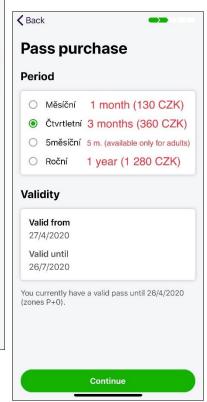

# Purchasing a pass

Prague (+ 0 added automatically) is enough for you

Zones

Billing details

Payment method

Payment type

Enter/Optional billing details

Praha, 0

360 CZK

Apple Pay