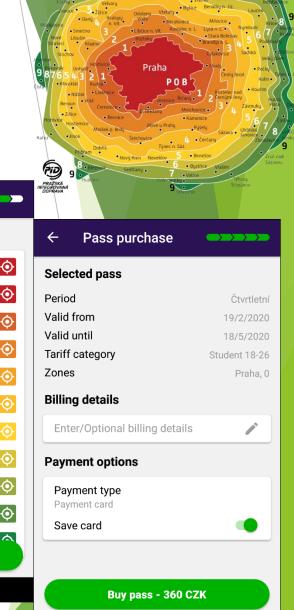

# Purchasing a pass

Prague (+ 0 added automatically) is enough for you

Zones

Billing details

Payment method

Payment type

Enter/Optional billing details

Praha, 0

360 CZK

Apple Pay