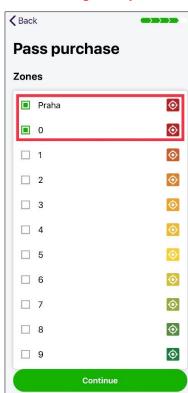

# Purchasing a pass

Prague (+ 0 added automatically) is enough for you

Zones

Billing details

Payment method

Payment type

Enter/Optional billing details

Praha, 0