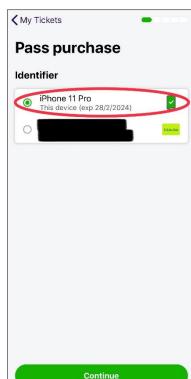

#### 3) Verify your account through email

4) Register your phone (mobile application) as an identifier