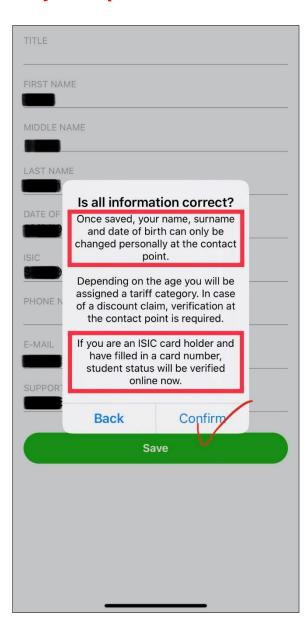

issued by VSE (up to age of 26)
- In case of **inspection**, just show them your phone or your bank card
- Works <u>offline</u> as well for inspections
- More info here: <a href="https://app.pidlitacka.cz/en/">https://app.pidlitacka.cz/en/</a>

- Phone can run out of battery
  - fine of only 50 CZK with a valid coupon at the Additional payments counter
     see page 11: Inspection
- Student fare only with an ISIC card issued by VSE



## Mobile app / bank card - application

1) Download the app on your smartphone





2) Sign up



#### 3) Verify your account through email





4) Register your phone (mobile application) as an identifier









# 5) Complete your profile and upload a photo



# 6) Fill in your personal data information



#### 7) Confirm your personal data information



#### 8) Choose the tariff category

Student discount (tariff) is applicable only to students up to age of 26!











# Purchasing a pass











Prague (+ 0 added automatically) is enough for you





Zones

Billing details

Payment method

Payment type

Enter/Optional billing details

Praha, 0

360 CZK

Apple Pay

# Purchasing a pass









Continue

0

7

8

 $\Diamond$ 



0

### Inspection:



In case you forget your phone at home or your phone runs out of battery, fill in the papers with the inspector and then pay a fine of **50 CZK** at the **Additional payments counter:** 

Central dispatching building
Na Bojišti 5, Prague 2 (I. P. Pavlova
metro station on line C), show on map
Ground floor on the left
- counters no. 10, 11.
For visiting hours - see here

(Your Litačka has