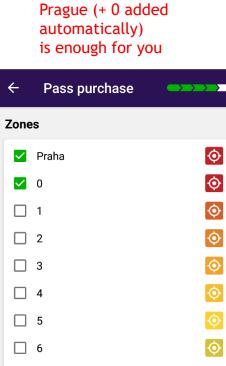

# Purchasing a pass

Prague (+ 0 added automatically) is enough for you

Zones

Billing details

Payment method

Payment type

Enter/Optional billing details

Praha, 0