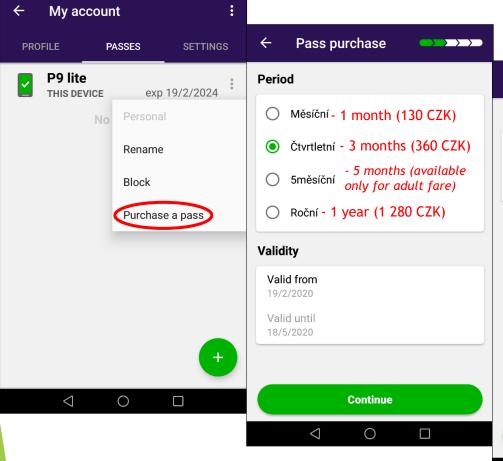

## Mobile app / bank card - application

1) Download the app on your smartphone

2) Sign up

#### 3) Verify your account through email

4) Register your phone (mobile application) as an identifier

# 5) Complete your profile and upload a photo

# 6) Fill in your personal data information

#### 7) Confirm your personal data information

#### 8) Choose the tariff category

Student discount (tariff) is applicable only to students up to age of 26!