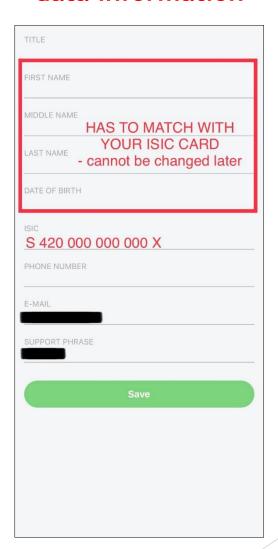

E CARD DIGITALLY!
- Student fare with an ISIC card issued by VSE (up to age of 26)
- In case of **inspection**, just show them your phone or your bank card
- Works <u>offline</u> as well for inspections
- More info here: <a href="https://app.pidlitacka.cz/en/">https://app.pidlitacka.cz/en/</a>

- Phone can run out of battery
  - fine of only 50 CZK with a valid coupon at the Additional payments counter
     see page 11: Inspection
- Student fare only with an ISIC card issued by VSE



## Mobile app / bank card - application

1) Download the app on your smartphone





2) Sign up



#### 3) Verify your account through email





4) Register your phone (mobile application) as an identifier









# 5) Complete your profile and upload a photo



# 6) Fill in your personal data information



#### 7) Confirm your personal data information



#### 8) Choose the tariff category

Student discount (tariff) is applicable only to students up to age of 26!











# Purchasing a pass











Prague (+ 0 added automatically) is enough for you





Zones

Billing details

Payment method

Payment type

Enter/Optional billing details

Praha, 0

360 CZK

Apple Pay

# Purchasing a pass









Continue

0

7

8

 $\Diamond$ 



0

### Inspection:



In case you forget your phone at home or your phone runs out of battery, fill in the papers with the inspector and then pay a fine of **50 CZK** at the **Additional payments counter:** 

Central dispatching building
Na Bojišti 5, Prague 2 (I. P. Pavlova
metro station on line C), show on map
Ground floor on the left
- counters no. 10, 11