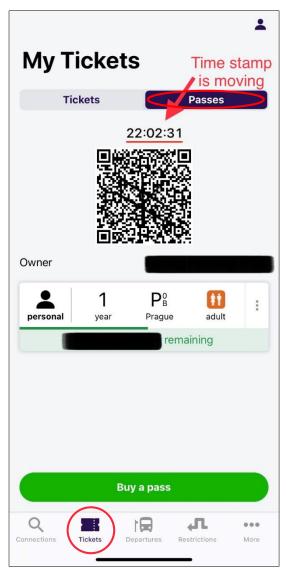

### Inspection:

In case you forget your phone at home or your phone runs out of battery, fill in the papers with the inspector and then pay a fine of **50 CZK** at the **Additional payments counter:** 