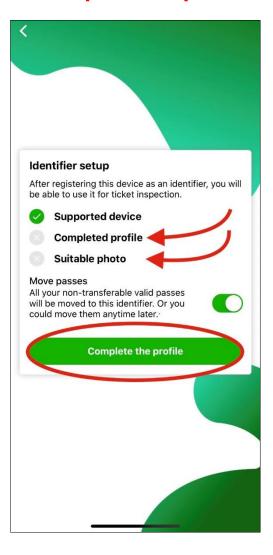

sit the office WE HIGHLY RECOMMEND TO SET UP THE CARD DIGITALLY!
- Student fare with an ISIC card issued by VSE (up to age of 26)
- In case of **inspection**, just show them your phone or your bank card
- Works <u>offline</u> as well for inspections
- More info here: <a href="https://app.pidlitacka.cz/en/">https://app.pidlitacka.cz/en/</a>

- Phone can run out of battery
  - fine of only 50 CZK with a valid coupon at the Additional payments counter
     see page 11: Inspection
- Student fare only with an ISIC card issued by VSE



## Mobile app / bank card - application

1) Download the app on your smartphone





2) Sign up



#### 3) Verify your account through email





4) Register your phone (mobile application) as an identifier









# 5) Complete your profile and upload a photo



# 6) Fill in your personal data information



#### 7) Confirm your personal data information



#### 8) Choose the tariff category

Student discount (tariff) is applicable only to students up to age of 26!











# Purchasing a pass











Prague (+ 0 added automatically) is enough for you





Zones

Billing details

Payment method

Payment type

Enter/Optional billing details

Praha, 0

360 CZK

Apple Pay

# Purchasing a pass









Continue

0

7

8

 $\Diamond$ 



0

### Inspection:



In case you forget your phone at home or your phone runs out of battery, fill in the papers with the inspector and then pay a fine of **50 CZK** at the **Additional payments counter:** 

Central dispatching building
Na Bojišti 5, Prague 2 (I. P. Pavlova
metro station on line C), show on map