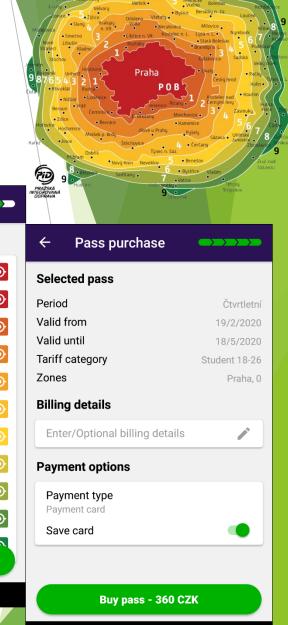

## Purchasing a pass

Prague (+ 0 added automatically) is enough for you

Zones

Billing details

Payment method

Payment type

Enter/Optional billing details

Praha, 0

360 CZK

Apple Pay

# Purchasing a pass

Continue

0

 $\Diamond$ 

0