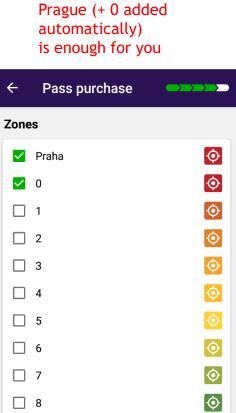

## Purchasing a pass

Prague (+ 0 added automatically) is enough for you

Zones

Billing details

Payment method

Payment type

Enter/Optional billing details

Praha, 0