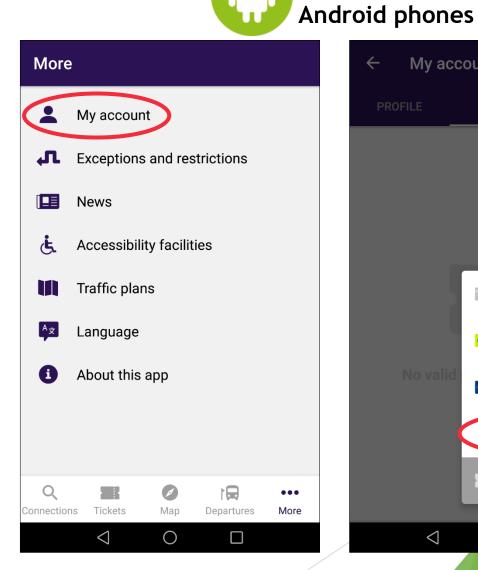

### Useful information & FAQ

- In case you have **more identifiers** (e.g. Smartphone and Bank card), only **one** can be activated at a time.
- It is possible to **switch identifiers** through the app anytime (e.g. from one bank card to another, or to Smartphone etc.)
- Student fare can be claimed only with an ISIC card issued by VSE and only up to age of 26.
- What to do when I have troubles with the set-up?
  - Please try to ask your Buddy for assistance (e.g. with a call to the info-line)