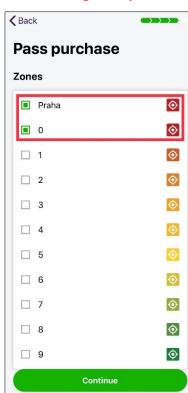

## Purchasing a pass

Prague (+ 0 added automatically) is enough for you

Zones

Billing details

Payment method

Payment type

Enter/Optional billing details

Praha, 0