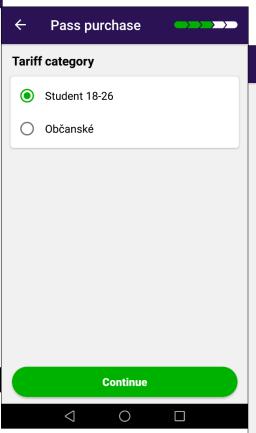

#### 8) Choose the tariff category

Student discount (tariff) is applicable only to students up to age of 26!