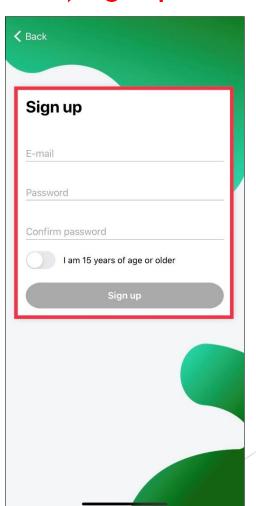

## Mobile app / bank card - application

1) Download the app on your smartphone

2) Sign up