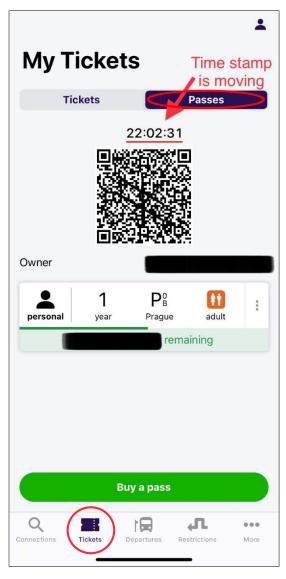

### Digital Litačka

- Can be set up on a contactless bank card or mobile app
- No need to visit the office WE HIGHLY RECOMMEND TO SET UP THE CARD DIGITALLY!
- Student fare with an ISIC card issued by VSE (up to age of 26)
- In case of **inspection**, just show them your phone or your bank card
- Works <u>offline</u> as well for inspections
- More info here: <a href="https://app.pidlitacka.cz/en/">https://app.pidlitacka.cz/en/</a>

- Phone can run out of battery
  - fine of only 50 CZK with a valid coupon at the Additional payments counter
     see page 11: Inspection
- Student fare only with an ISIC card issued by VSE