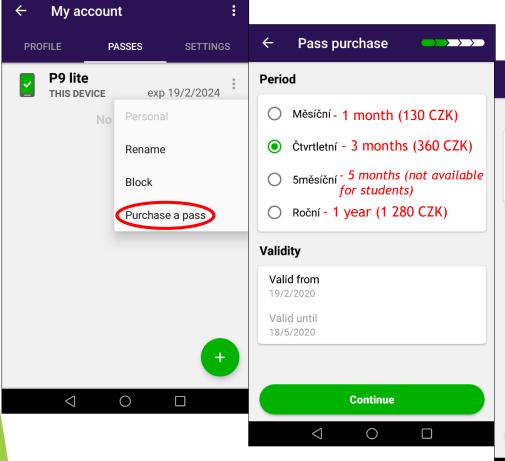

#### 8) Choose the tariff category

Student discount (tariff) is applicable only to students up to age of 26!

## Purchasing a pass

Prague (+ 0 added automatically) is enough for you

Zones

Billing details

Payment method

Payment type

Enter/Optional billing details

Praha, 0