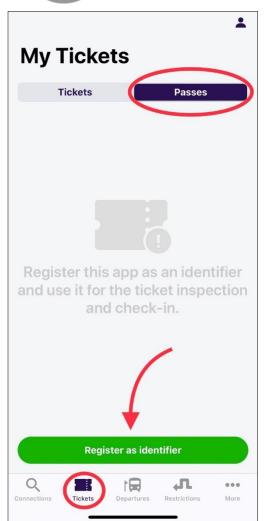

#### 3) Verify your account through email

4) Register your phone (mobile application) as an identifier