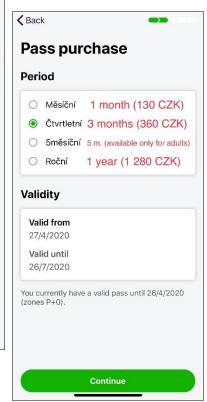

## Purchasing a pass

Prague (+ 0 added automatically) is enough for you

Zones

Billing details

Payment method

Payment type

Enter/Optional billing details

Praha, 0

360 CZK

Apple Pay

# Purchasing a pass

Continue

0

 $\Diamond$ 

0