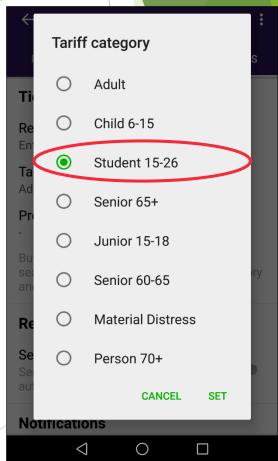

#### 8) Choose the tariff category

Student discount (tariff) is applicable only to students up to age of 26!