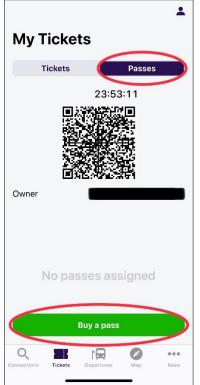

## Purchasing a pass

Prague (+ 0 added automatically) is enough for you

Zones

Billing details

Payment method

Payment type

Enter/Optional billing details

Praha, 0

360 CZK

Apple Pay

# Purchasing a pass

Continue

0

 $\Diamond$ 

0