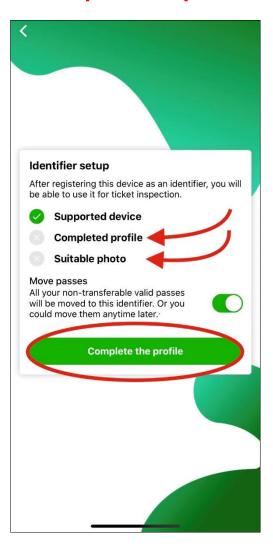

sit the office WE HIGHLY RECOMMEND TO SET UP THE CARD DIGITALLY!
- Student fare with an ISIC card issued by VSE (up to age of 26)
- In case of **inspection**, just show them your phone or your bank card
- Works <u>offline</u> as well for inspections
- More info here: <a href="https://app.pidlitacka.cz/en/">https://app.pidlitacka.cz/en/</a>

- Phone can run out of battery
  - fine of only 50 CZK with a valid coupon at the Additional payments counter
     see page 11: Inspection
- Student fare only with an ISIC card issued by VSE



## Mobile app / bank card - application

1) Download the app on your smartphone





2) Sign up



#### 3) Verify your account through email





4) Register your phone (mobile application) as an identifier









# 5) Complete your profile and upload a photo



# 6) Fill in your personal data information



#### 7) Confirm your personal data information



#### 8) Choose the tariff category

Student discount (tariff) is applicable only to students up to age of 26!











## Purchasing a pass











Prague (+ 0 added automatically) is enough for you





Zones

Billing details

Payment method

Payment type

Enter/Optional billing details

Praha, 0

360 CZK

Apple Pay

# Purchasing a pass









Continue

0

 $\Diamond$ 



0

### Inspection:



In case you forget your phone at home or your phone runs out of battery, fill in the papers with the inspector and then pay a fine of **50 CZK** at the **Additional payments counter:** 

Central dispatching building
Na Bojišti 5, Prague 2 (I. P. Pavlova
metro station on line C), show on map
Grou