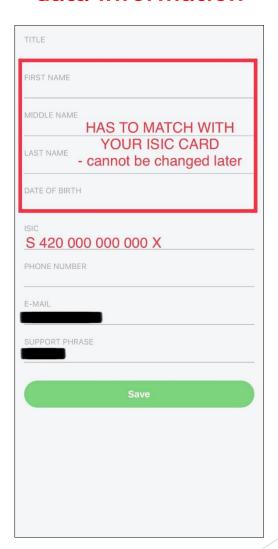

E CARD DIGITALLY!
- Student fare with an ISIC card issued by VSE (up to age of 26)
- In case of **inspection**, just show them your phone or your bank card
- Works <u>offline</u> as well for inspections
- More info here: <a href="https://app.pidlitacka.cz/en/">https://app.pidlitacka.cz/en/</a>

- Phone can run out of battery
  - fine of only 50 CZK with a valid coupon at the Additional payments counter
     see page 11: Inspection
- Student fare only with an ISIC card issued by VSE



## Mobile app / bank card - application

1) Download the app on your smartphone





2) Sign up



#### 3) Verify your account through email





4) Register your phone (mobile application) as an identifier









# 5) Complete your profile and upload a photo



# 6) Fill in your personal data information



#### 7) Confirm your personal data information



#### 8) Choose the tariff category

Student discount (tariff) is applicable only to students up to age of 26!











## Purchasing a pass











Prague (+ 0 added automatically) is enough for you





Zones

Billing details

Payment method

Payment type

Enter/Optional billing details

Praha, 0

360 CZK

Apple Pay

# Purchasing a pass









Continue

0

 $\Diamond$ 



0

### Inspection:



In case you forget your phone at home or your phone runs out of battery, fill in the papers with the inspector and then pay a fine of **50 CZK** at the **Additional payments counter:** 

Central dispatching building
Na Bojišti 5, Prague 2 (I. P. Pavlova
metro station on line C), show on map
Ground floor on the left
- counters no. 10, 11.
For