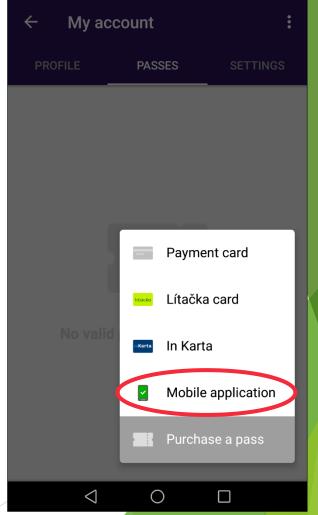

### Useful information & FAQ

- In case you have **more identifiers** (e.g. Smartphone and Bank card), only **one** can be activated at a time.
- It is possible to **switch identifiers** through the app anytime (e.g. from one bank card to another, or to Smartphone etc.)
- Student fare can be claimed only with an ISIC card issued by VSE and only up to age of 26.
- What to do when I have troubles with the set-up?
  - Please try to ask your Buddy for assistance (e.g. with a call to the info-line)