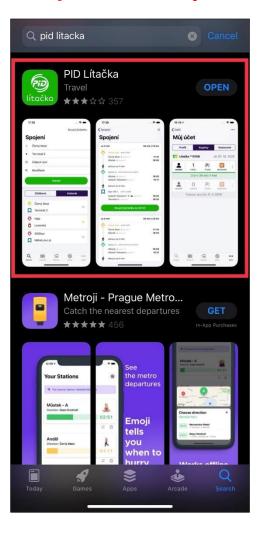

## Mobile app / bank card - application

1) Download the app on your smartphone

2) Sign up