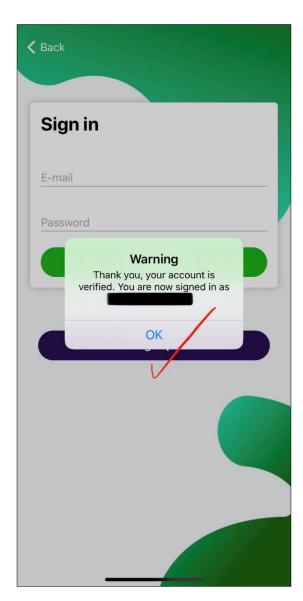

#### 3) Verify your account through email

4) Register your phone (mobile application) as an identifier