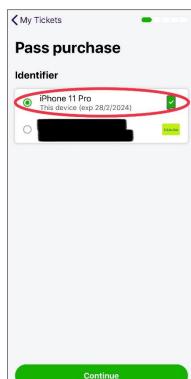

#### 3) Verify your account through email

4) Register your phone (mobile application) as an identifier

### Useful information & FAQ

- In case you have **more identifiers** (e.g. Smartphone and Bank card), only **one** can be activated at a time.
- It is possible to **switch identifiers** through the app anytime (e.g. from one bank card to another, or to Smartphone etc.)
- Student fare can be claimed only with an ISIC card issued by VSE and only up to age of 26.
- What to do when I have troubles with the set-up?
  - Please try to ask your Buddy for assistance (e.g. with a call to the info-line)