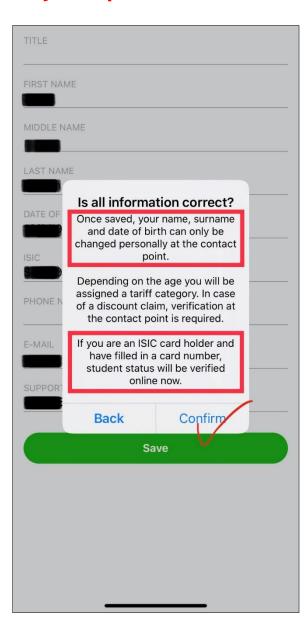

issued by VSE (up to age of 26)
- In case of **inspection**, just show them your phone or your bank card
- Works <u>offline</u> as well for inspections
- More info here: <a href="https://app.pidlitacka.cz/en/">https://app.pidlitacka.cz/en/</a>

- Phone can run out of battery
  - fine of only 50 CZK with a valid coupon at the Additional payments counter
     see page 11: Inspection
- Student fare only with an ISIC card issued by VSE



## Mobile app / bank card - application

1) Download the app on your smartphone





2) Sign up



#### 3) Verify your account through email





4) Register your phone (mobile application) as an identifier









# 5) Complete your profile and upload a photo



# 6) Fill in your personal data information



#### 7) Confirm your personal data information



#### 8) Choose the tariff category

Student discount (tariff) is applicable only to students up to age of 26!











## Purchasing a pass











Prague (+ 0 added automatically) is enough for you





Zones

Billing details

Payment method

Payment type

Enter/Optional billing details

Praha, 0

360 CZK

Apple Pay

# Purchasing a pass









Continue

0

 $\Diamond$ 



0

### Inspection:



In case you forget your phone at home or your phone runs out of battery, fill in the papers with the inspector and then pay a fine of **50 CZK** at the **Additional payments counter:** 

Central dispatching building
Na Bojišti 5, Prague 2 (I. P. Pavlova
metro station on line C), show on map
Ground floor on the left
- counters no. 10, 11.
For visiting hours - see here

(Your Litačka has to b