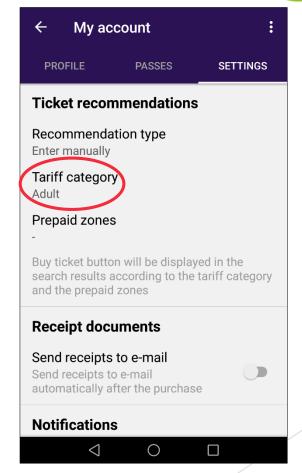

#### 8) Choose the tariff category

Student discount (tariff) is applicable only to students up to age of 26!