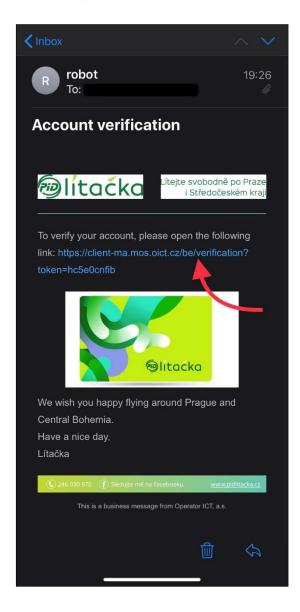

#### 3) Verify your account through email

4) Register your phone (mobile application) as an identifier