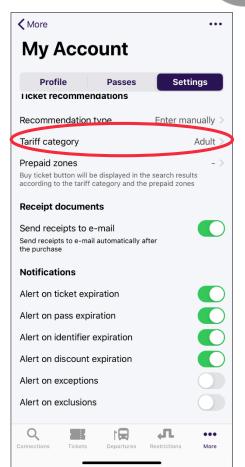

#### 8) Choose the tariff category

Student discount (tariff) is applicable only to students up to age of 26!