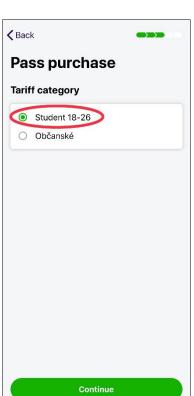

#### 8) Choose the tariff category

Student discount (tariff) is applicable only to students up to age of 26!