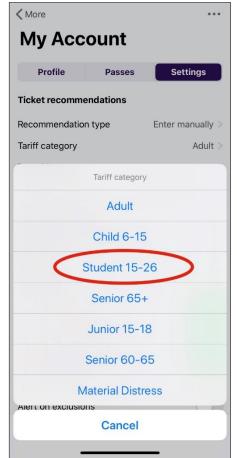

#### 8) Choose the tariff category

Student discount (tariff) is applicable only to students up to age of 26!