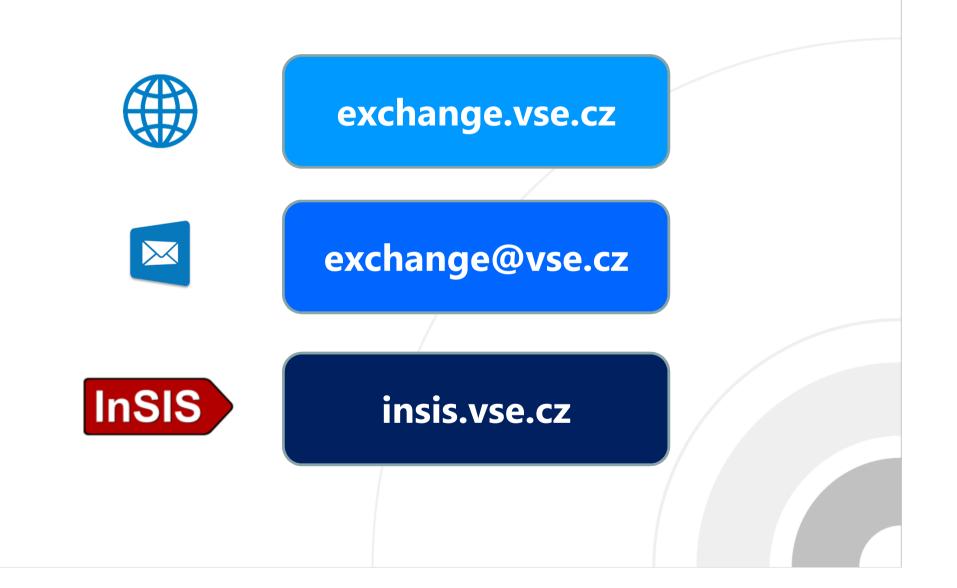

### **EXCHANGE OFFICE – RB 547**

Mon, Tue

Wed, Thu

| CAMPU                | S PRAGUE                                | VSE      |    |  |
|----------------------|-----------------------------------------|----------|----|--|
| NB N                 | EW BUILDING                             |          |    |  |
| SB o                 | LD BUILDING                             |          |    |  |
|                      | AJSKA BUILDING<br>547 – Exchange Office |          |    |  |
| IВ п                 | ALSKA BUILDING                          |          |    |  |
|                      |                                         |          |    |  |
| G HO                 | <u>URS</u>                              |          |    |  |
| 00 – 12:<br>00 – 12: | 00 13:00<br>00                          | ) – 15:( | 00 |  |
|                      | _                                       | _        |    |  |

### **VSE STUDENT E-MAIL**

insisusername@vse.cz Example: berk00@vse.cz

#### **CHECK REGULARLY**

https://insis.vse.cz/?lang=en