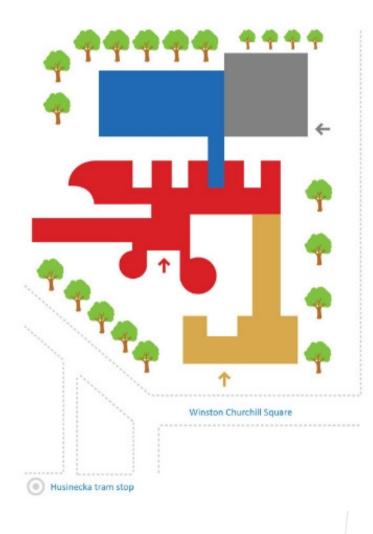

### **CAMPUS MAP**

### **EXCHANGE OFFICE – RB 547**

Mon, Tue

Wed, Thu

| CAMPU                | S PRAGUE                                | VSE      |    |  |
|----------------------|-----------------------------------------|----------|----|--|
| NB N                 | EW BUILDING                             |          |    |  |
| SB o                 | LD BUILDING                             |          |    |  |
|                      | AJSKA BUILDING<br>547 – Exchange Office |          |    |  |
| IВ п                 | ALSKA BUILDING                          |          |    |  |
|                      |                                         |          |    |  |
| G HO                 | <u>URS</u>                              |          |    |  |
| 00 – 12:<br>00 – 12: | 00 13:00<br>00                          | ) – 15:( | 00 |  |
|                      | _                                       | _        |    |  |