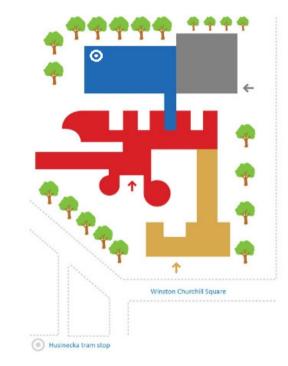

# VÍTEJTE V PRAZE WELCOME TO PRAGUE







### **AGENDA**

### **VSE CAMPUS**

### **ADMIN SUPPORT & FACILITIES**

**ACADEMICS** 

### **GENERAL USEFUL INFO**







### **CAMPUS MAP**





# EXCHANGE OFFICE TEAM

| J | 60 |
|---|----|
|   |    |
| 2 |    |
|   |    |

### Karolína Kaslová

### Daniela Slámová





Miroslava Kršáková



Katka Hoang Phuong Tran



Marek Walica

### **EXCHANGE OFFICE – RB 547**



Mon, Tue

Wed, Thu

| CAMPU                | S PRAGUE                                | VSE      |    |  |
|----------------------|-----------------------------------------|----------|----|--|
| NB N                 | EW BUILDING                             |          |    |  |
| SB o                 | LD BUILDING                             |          |    |  |
|                      | AJSKA BUILDING<br>547 – Exchange Office |          |    |  |
| IВ п                 | ALSKA BUILDING                          |          |    |  |
|                      |                                         |          |    |  |
| G HO                 | <u>URS</u>                              |          |    |  |
| 00 – 12:<br>00 – 12: | 00 13:00<br>00                          | ) – 15:( | 00 |  |
|