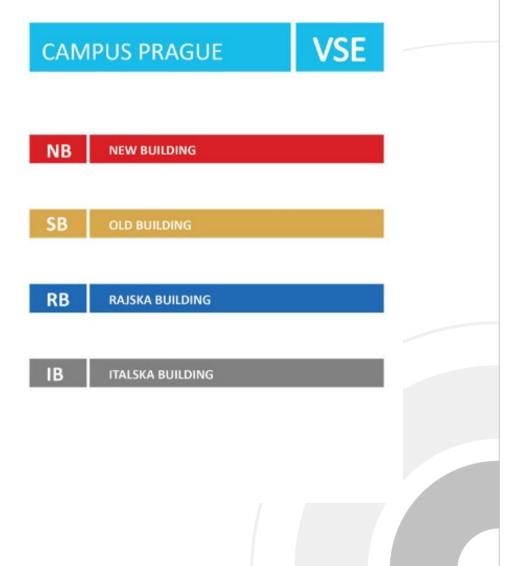

### **VSE CAMPUS**

### **EXCHANGE OFFICE – RB 547**

Mon, Tue

Wed, Thu

| CAMPU                | S PRAGUE                                | VSE      |    |  |
|----------------------|-----------------------------------------|----------|----|--|
| NB N                 | EW BUILDING                             |          |    |  |
| SB o                 | LD BUILDING                             |          |    |  |
|                      | AJSKA BUILDING<br>547 – Exchange Office |          |    |  |
| IВ п                 | ALSKA BUILDING                          |          |    |  |
|                      |                                         |          |    |  |
| G HO                 | <u>URS</u>                              |          |    |  |
| 00 – 12:<br>00 – 12: | 00 13:00<br>00                          | ) – 15:( | 00 |  |
|                      | _                                       | _        |    |  |