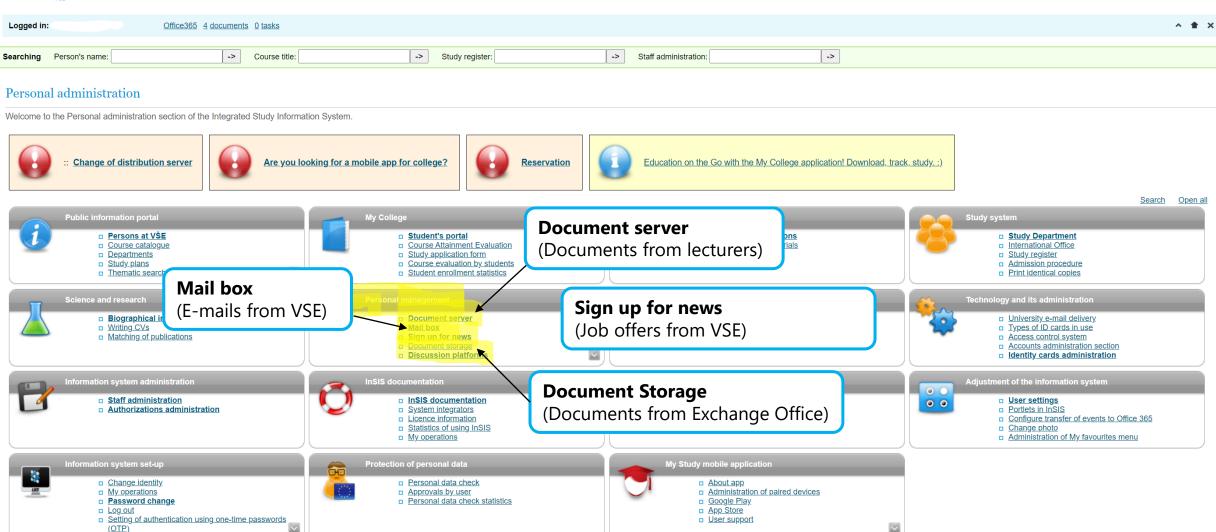

**Document tree** 

All my folders

New documents (4) ←

DS settings Searching

Document server helps you to keep a record of documents and to administer them. The individual folders can contain files. Their number is indicated in brackets at the end of the file name. If the folder contains some new documents, their number is indicated in brackets and is written in bold. File names written in bold indicate a new document in some of the subfolders.

## Document storage

In this application you can work with documents in the document storage. Use the following navigation menu as a basic signpost to individual folders of documents.

In this application you can work with documents in the document storage. Use the following navigation menu as a basic signpost to individual folders of documents