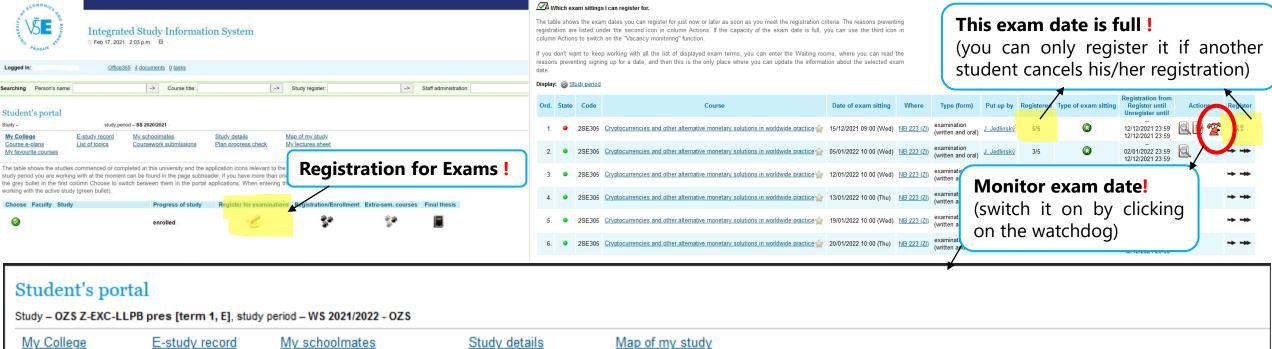

Course e-plans

List of topics

Coursework submissions

My lectures sheet

My favourite courses

Register for examinations

Here you can check that you successfully switched on/off the "Monitor exam date" function.

"Monitor exam date" function as of 15/12/2021, 09:00 (Wed) in Cryptocurrencies and other alternative monetary solutions in worldwide practice was switched on. As soon as a place is vacant, you will be informed by e-mail.

The table shows the exam dates you can register for just now or later as soon as you meet the registration criteria. The reasons preventing registration are listed under the second icon in column Actions. If the capacity of the exam date is full, you can use the third icon in column Actions to switch on the "Vacancy monitoring" function.

If you don't want to keep working with all the list of displayed exam terms, you can enter the Waiting rooms, where you can read the reasons preventing signing up for a date, and then this is the only place where you can update the information about the selected exam

Display: Study period

Ord. State Code Course Date of exam sitting Put up by Registered Type of exam sitting Register until Actions Unregister until 12/12/2021 23:59 2SE305 Cryptocurrencies and other alternative monetary solutions in worldwide practice (written and oral) 12/12/2021 23:59 2SE305 Cryptocurrencies and other alternative monetary solutions in worldwide practice 205/01/2022 10:00 (Wed) NB 223 (ZI) 02/01/2022 23:59 (written and oral) 12/12/2021 23:59 2SE305 Cryptocurrencies and other alternative monetary solutions in worldwide practice 2 12/01/2022 10:00 (Wed) NB 223 (ZI) 05/01/2022 23:59

Monitor exam date! (switch it off by clicking on the crossed watchdog)

⊕ Feb 17, 2021 2:03 p.m. 😡