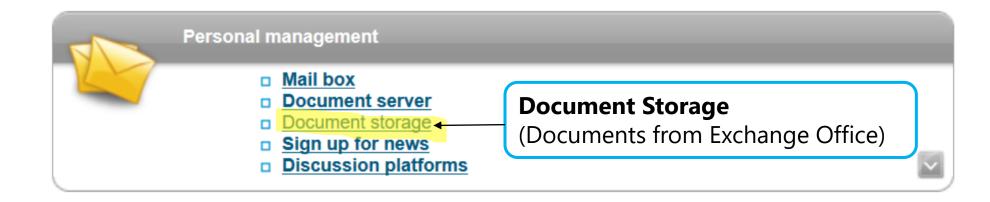

## Document storage

In this application you can work with documents in the document storage. Use the following navigation menu as a basic signpost to individual folders of documents.

In this application you can work with documents in the document storage. Use the following navigation menu as a basic signpost to individual folders of documents