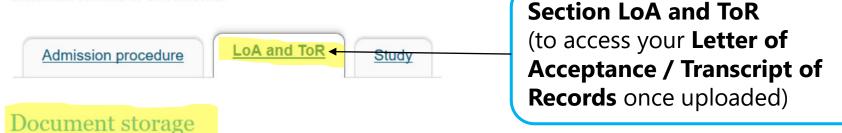

(to access the Confirmation of Arrival / Confirmation of Study Period once uploaded)