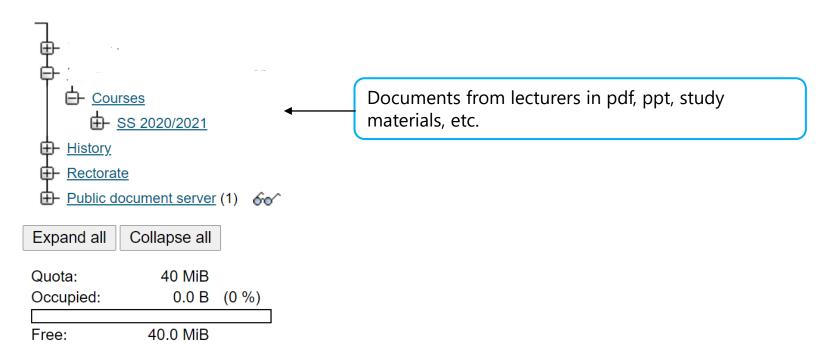

**Document tree** 

All my folders

New documents (4) ←

DS settings Searching

Document server helps you to keep a record of documents and to administer them. The individual folders can contain files. Their number is indicated in brackets at the end of the file name. If the folder contains some new documents, their number is indicated in brackets and is written in bold. File names written in bold indicate a new document in some of the subfolders.