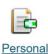

Course e-plans

List of topics

Coursework submissions

My lectures sheet

My favourite courses

Register for examinations

Here you can check that you successfully switched on/off the "Monitor exam date" function.