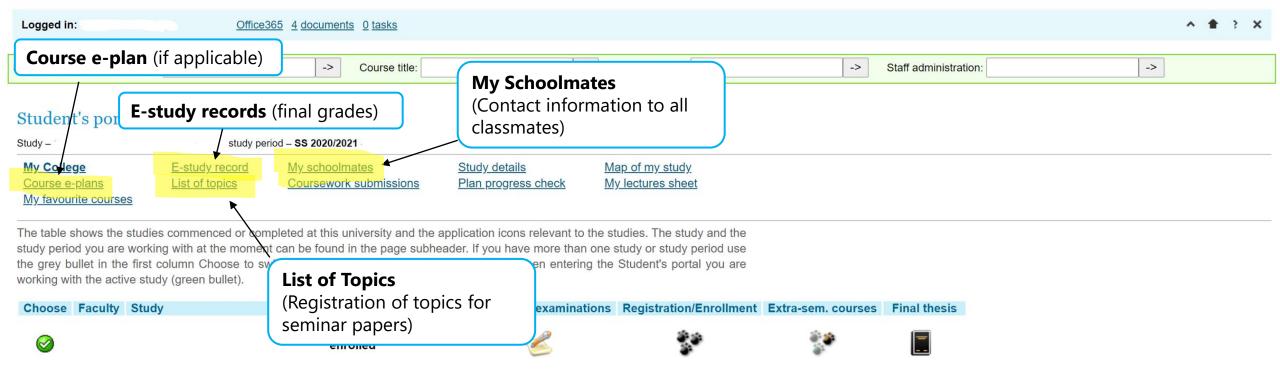

## Student's portal

column to see a list of topics placed in the package.

| Study                                     |                                                                                                              | study period                      | Select                                  |                                    |
|-------------------------------------------|--------------------------------------------------------------------------------------------------------------|-----------------------------------|-----------------------------------------|------------------------------------|
| My College Course e-plans My favourite co |                                                                                                              | My schoolmates Coursework submiss | Study details<br>ions Plan progress che | Map of my study  My lectures sheet |
| a list of courses selected criteria.      | helps you to display a list of f<br>you attended in the selected st<br>You can send multiple messag<br>minar | tudy period. Click on icons       | in the individ                          | information to all<br>tes          |
| Code                                      | 0                                                                                                            | Student                           | S                                       |                                    |
| Code                                      | Course                                                                                                       | all from teacher                  | from seminar                            |                                    |
|                                           |                                                                                                              |                                   |                                         |                                    |