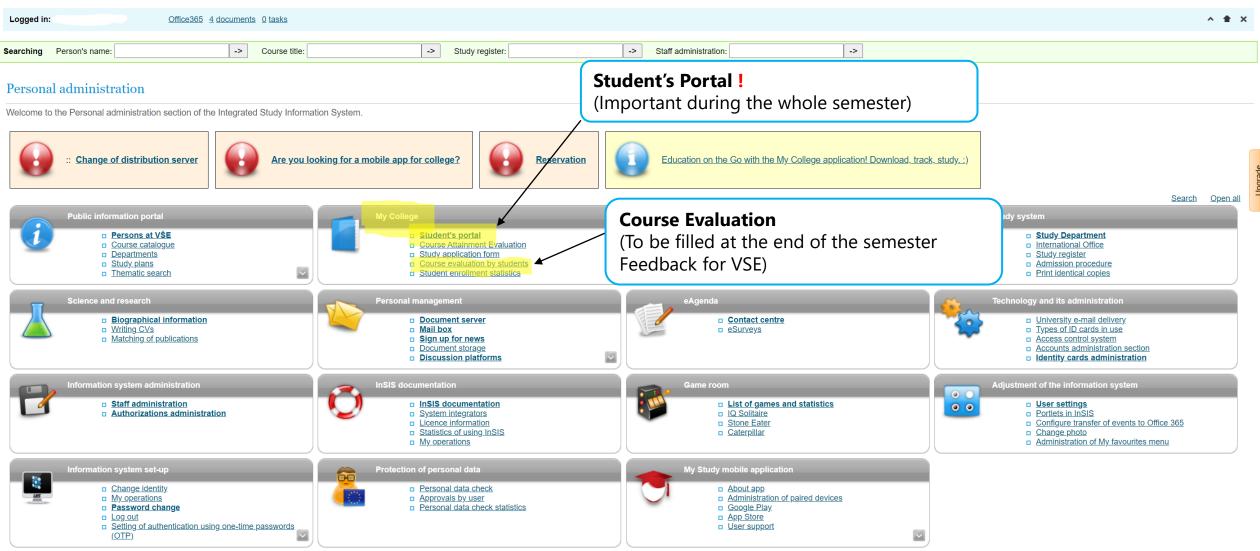

# InSIS Guide

Useful InSIS features



⊕ Feb 17, 2021 1:49 p.m. 🗒



- Simplified version of the personal administration with no design
- Back to Main page of the information system
- Prague University of Economics and Business



## Integrated Study Information System

⊕ Feb 17, 2021 2:03 p.m. 🖫

| Logged in:                                                                         |                                            | Office365 4         | documents           | 0 tasks